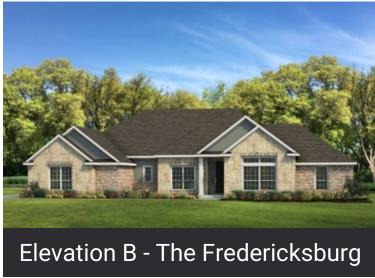

Garage |

Growing families will love the space and versatility offered by the Fredericksburg. The left side of this home features a utility room leading to the attached 2 car garage, a powder room, and a spacious master suite with a vast walk-in closet, oversize shower, and soaking tub. A hallway connects to the living quarters on the opposite side, including two bedrooms, a full bathroom, and desk space. Adjoining the two sides, the kitchen with attached breakfast nook and large adjacent family room are situated at the rear, while a study and foyer flowing into an open dining area greet you at the front entrance. Our model home in Katy includes the optional upstairs bonus and theater rooms, bringing its total square footage to 3,744.

### WWW.TILSONHOMES.COM



# **FREDERICKSBURG**







## WWW.TILSONHOMES.COM



## **FREDERICKSBURG**



### Floor Plan - The Fredericksburg



#### WWW.TILSONHOMES.COM