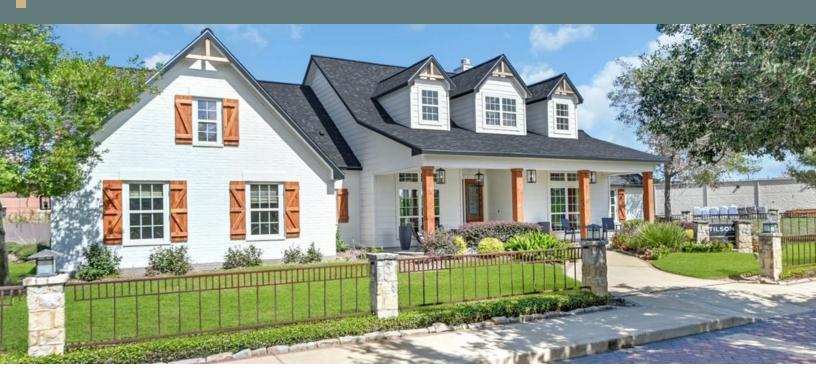

## **FREDERICKSBURG**

|        |          | <del>C</del> |       |        |
|--------|----------|--------------|-------|--------|
| 2,669  | 3        | 2.5          | 1.0   | 2      |
| Sq.Ft. | Bedrooms | Bathrooms    | Story | Garage |

Growing families will love the space and versatility offered by the Fredericksburg. The left side of this home features a utility room leading to the attached 2 car garage, a powder room, and a spacious master suite with a vast walk-in closet, oversize shower, and soaking tub. A hallway connects to the living quarters on the opposite side, including two bedrooms, a full bathroom, and desk space. Adjoining the two sides, the kitchen with attached breakfast nook and large adjacent family room are situated at the rear, while a study and foyer flowing into an open dining area greet you at the front entrance. Our model home in Katy includes the optional upstairs bonus and theater rooms, bringing its total square footage to 3,744.