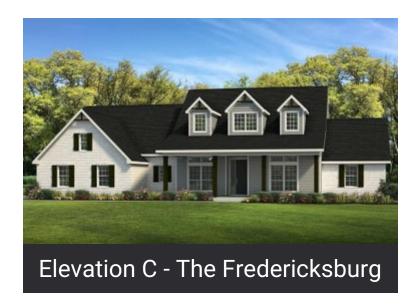

| Garage |

Growing families will love the space and versatility offered by the Fredericksburg. The left side of this home features a utility room leading to the attached 2 car garage, a powder room, and a spacious master suite with a vast walk-in closet, oversize shower, and soaking tub. A hallway connects to the living quarters on the opposite side, including two bedrooms, a full bathroom, and desk space. Adjoining the two sides, the kitchen with attached breakfast nook and large adjacent family room are situated at the rear, while a study and foyer flowing into an open dining area greet you at the front entrance. Our model home in Katy includes the optional upstairs bonus and theater rooms, bringing its total square footage to 3,744.

### WWW.TILSONHOMES.COM



# **FREDERICKSBURG**







## WWW.TILSONHOMES.COM



## **FREDERICKSBURG**



### Floor Plan - The Fredericksburg



#### WWW.TILSONHOMES.COM