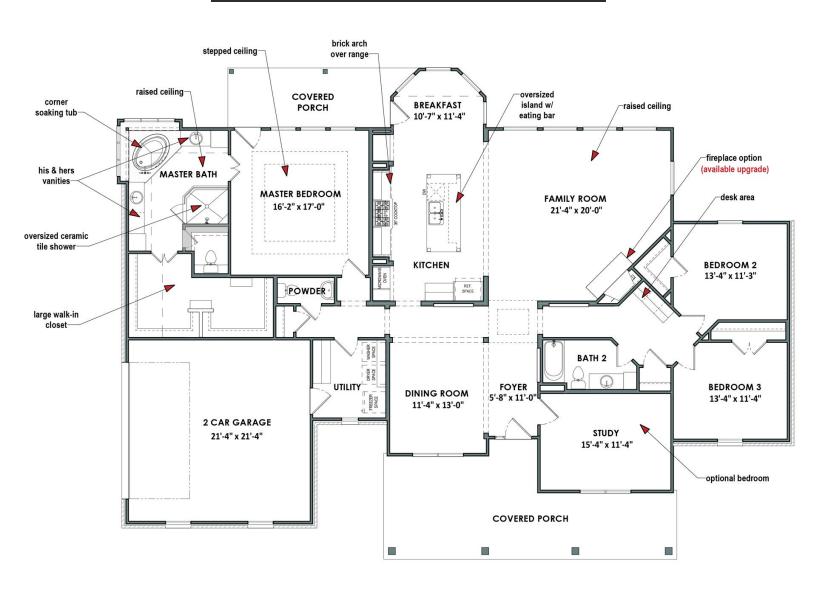

### Floor Plan - The Fredericksburg

Growing families will love the space and versatility offered by the Fredericksburg. The left side of this home features a utility room leading to the attached 2 car garage, a powder room, and a spacious master suite with a vast walk-in closet, oversize shower, and soaking tub. A hallway connects to the living quarters on the opposite side, including two bedrooms, a full bathroom, and desk space. Adjoining the two sides, the kitchen with attached breakfast nook and large adjacent family room are situated at the rear, while a study and foyer flowing into an open dining area greet you at the front entrance. Our model home in Katy includes the optional upstairs bonus and theater rooms, bringing its total square footage to 3,744.