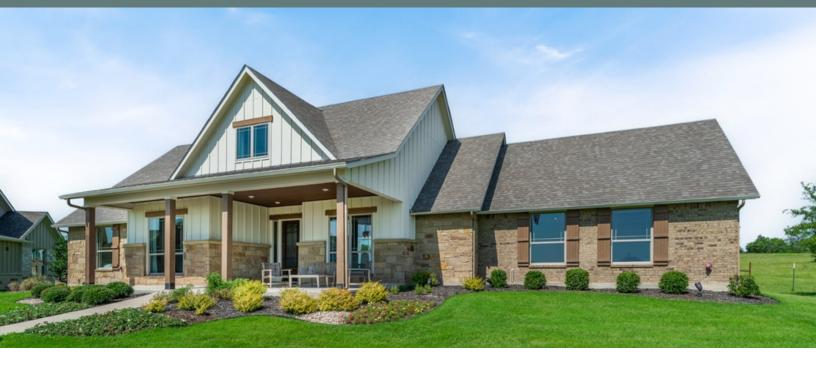

# FAYETTEVILLE

The Fayetteville is the perfect home design for large families. Entering through the foyer at the front of the house, the space opens up into the family room and dining area. Connecting these two rooms is a sizable kitchen with an island, walk-in pantry, and butler's pantry. A secluded powder room and utility

room completes the right side of the home. The other side of the home acts as the living area. Toward the rear is a large master suite complete with a vast walk-in closet, oversize shower, soaking tub, and double sinks. Toward the front are three bedrooms with walk-in closets clustered around a central hub, with a full bathroom and deep separate closet space. Shown in the photos is our model home located in Waxahachie, TX. The model features options including an attached garage and an upstairs bonus room.