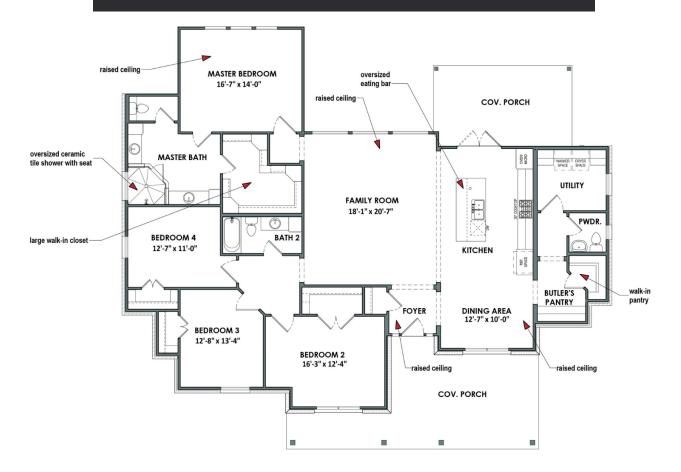

# FAYETTEVILLE

The Fayetteville is the perfect home design for large families. Entering through the foyer at the front of the house, the space opens up into the family room and dining area. Connecting these two rooms is a sizable kitchen with an island, walk-in pantry, and butler's pantry. A secluded powder room and utility

room completes the right side of the home. The other side of the home acts as the living area. Toward the rear is a large master suite complete with a vast walk-in closet, oversize shower, soaking tub, and double sinks. Toward the front are three bedrooms with walk-in closets clustered around a central hub, with a full bathroom and deep separate closet space. Shown in the photos is our model home located in Waxahachie, TX. The model features options including an attached garage and an upstairs bonus room.

#### Floor Plan | Elevation D | The Fayetteville