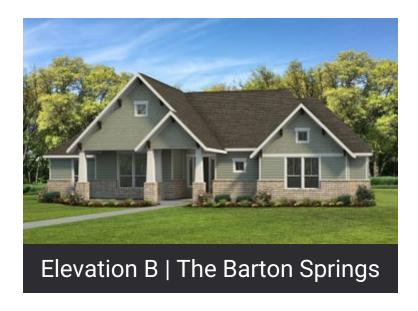

# **BARTON SPRINGS**





|        |          | <del>_</del> |       |        |
|--------|----------|--------------|-------|--------|
| 2,310  | 3        | 3.5          | None  | None   |
| Sq.Ft. | Bedrooms | Bathrooms    | Story | Garage |

The Barton Springs boasts 3 bedrooms, 2.5 bathrooms, and a versatile study for all your needs. The master suite is a grand retreat, complete with two large walk-in closets, his and hers sinks, and an oversized walk-in shower. You won't be able to resist hosting friends and family with the open-concept family room, dining room, and kitchen, which includes a large island, eating bar, and walk-in pantry.

#### WWW.TILSONHOMES.COM



# **BARTON SPRINGS**











WWW.TILSONHOMES.COM



# **BARTON SPRINGS**



#### Floor Plan | Elevation D | The Barton Springs



#### WWW.TILSONHOMES.COM