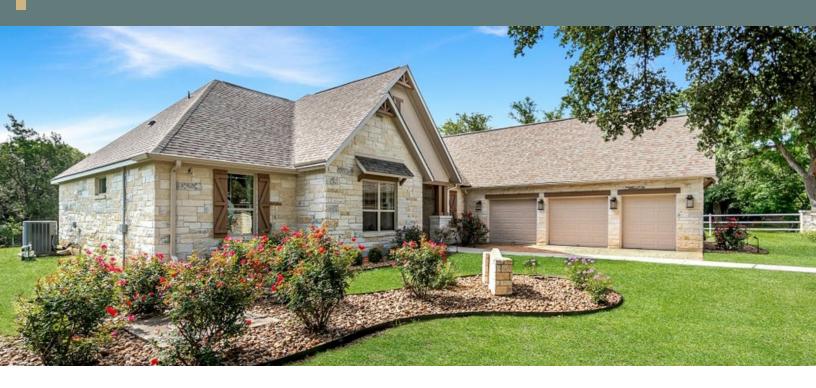

# **BARTON SPRINGS**

|        |          | <del>_</del> |       |        |
|--------|----------|--------------|-------|--------|
| 2,310  | 3        | 3.5          | None  | None   |
| Sq.Ft. | Bedrooms | Bathrooms    | Story | Garage |

The Barton Springs boasts 3 bedrooms, 2.5 bathrooms, and a versatile study for all your needs. The master suite is a grand retreat, complete with two large walk-in closets, his and hers sinks, and an oversized walk-in shower. You won't be able to resist hosting friends and family with the open-concept family room, dining room, and kitchen, which includes a large island, eating bar, and walk-in pantry.