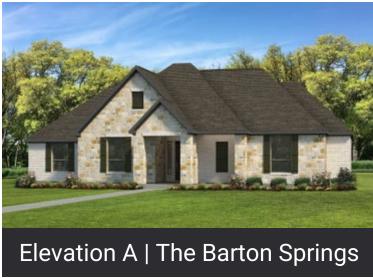

# **BARTON SPRINGS**





|        |          | <del>_</del> |       |        |
|--------|----------|--------------|-------|--------|
| 2,310  | 3        | 3.5          | None  | None   |
| Sq.Ft. | Bedrooms | Bathrooms    | Story | Garage |

The Barton Springs boasts 3 bedrooms, 2.5 bathrooms, and a versatile study for all your needs. The master suite is a grand retreat, complete with two large walk-in closets, his and hers sinks, and an oversized walk-in shower. You won't be able to resist hosting friends and family with the open-concept family room, dining room, and kitchen, which includes a large island, eating bar, and walk-in pantry.

#### WWW.TILSONHOMES.COM



# **BARTON SPRINGS**











WWW.TILSONHOMES.COM



# **BARTON SPRINGS**



#### Floor Plan | Elevation D | The Barton Springs



#### WWW.TILSONHOMES.COM