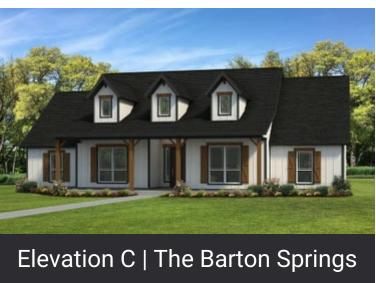

# **BARTON SPRINGS**

|        |          | <del>_</del> |       |        |
|--------|----------|--------------|-------|--------|
| 2,310  | 3        | 3.5          | None  | None   |
| Sq.Ft. | Bedrooms | Bathrooms    | Story | Garage |

The Barton Springs boasts 3 bedrooms, 2.5 bathrooms, and a versatile study for all your needs. The master suite is a grand retreat, complete with two large walk-in closets, his and hers sinks, and an oversized walk-in shower. You won't be able to resist hosting friends and family with the open-concept family room, dining room, and kitchen, which includes a large island, eating bar, and walk-in pantry.