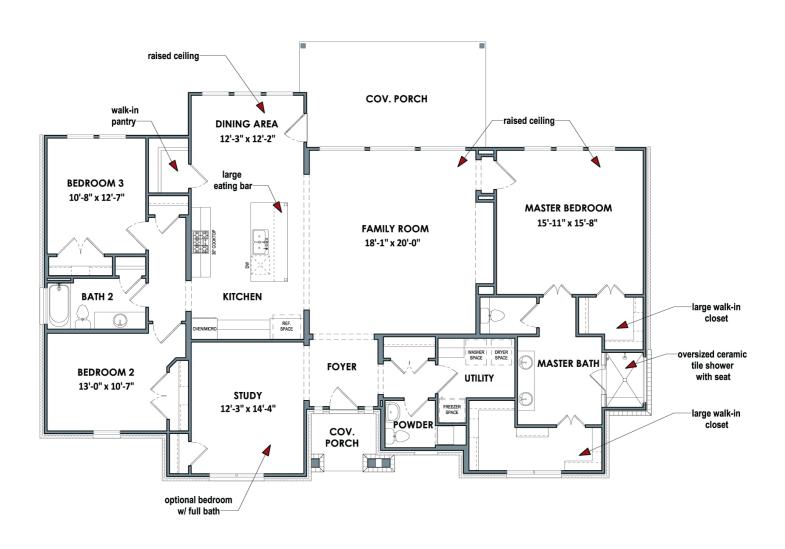

The Barton Springs boasts 3 bedrooms, 2.5 bathrooms, and a versatile study for all your needs. The master suite is a grand retreat, complete with two large walk-in closets, his and hers sinks, and an oversized walk-in shower. You won't be able to resist hosting friends and family with the open-concept family room, dining room, and kitchen, which includes a large island, eating bar, and walk-in pantry.

#### Floor Plan | Elevation D | The Barton Springs