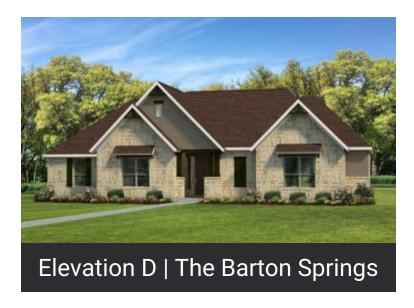

# **BARTON SPRINGS**





|        |          | <del>_</del> |       |        |
|--------|----------|--------------|-------|--------|
| 2,310  | 3        | 3.5          | None  | None   |
| Sq.Ft. | Bedrooms | Bathrooms    | Story | Garage |

The Barton Springs boasts 3 bedrooms, 2.5 bathrooms, and a versatile study for all your needs. The master suite is a grand retreat, complete with two large walk-in closets, his and hers sinks, and an oversized walk-in shower. You won't be able to resist hosting friends and family with the open-concept family room, dining room, and kitchen, which includes a large island, eating bar, and walk-in pantry.

#### WWW.TILSONHOMES.COM



# **BARTON SPRINGS**











WWW.TILSONHOMES.COM



# **BARTON SPRINGS**



#### Floor Plan | Elevation D | The Barton Springs



#### WWW.TILSONHOMES.COM